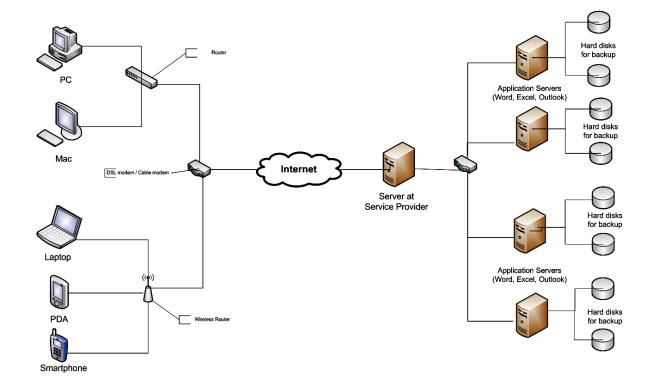

### Work with your files anytime, anywhere that you have a network

\* The biggest advantage to cloud computing is that you can access, modify, and save your files from any number of devices. Let's say that you have a smartphone, PDA, or tablet. Maybe you have all three. In a cloud computing environment, you can access and work with the same files from any of your devices.