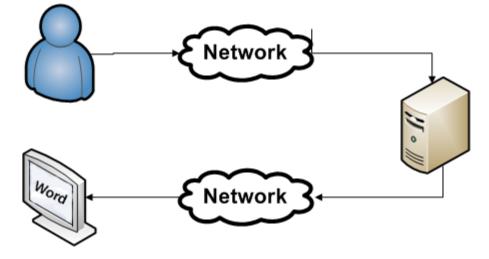

#### A common computing scenario

- \* One basic computing task is writing a letter. Without the cloud, you have to go to the store, buy a word processing program, drive home, install it on your computer, and *then* type your letter.
- \* With cloud computing the program you use to create your letter is web-based. There is no need to install the program on all of your computers in order to use it. The devices that you use to work in the cloud can be as simple as your tablet, or smart phone, you don't even have to use your computer. You create your letter in the cloud ar the can print it or send it however you want.

#### Software in the cloud

\* In cloud computing, you don't install software on your computer. Instead, all the software is installed in the cloud. When you start your computer, you log on to the cloud and use web-based software, which is on a server that the service provider owns.

#### Using software in the cloud

 To use a web-based (cloud) application, you connect to the application by using a browser such as Internet Explorer. After the application starts, you can use it just as you would if it were installed on your

computer.

\*