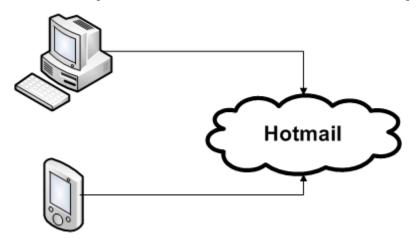

#### **Emailing in the cloud**

 If you have an account with a web-based email program such as Hotmail, you already use the cloud computing model! Because Hotmail is a popular webbased email program, let's look closer at using Hotmail on a computer and then a smartphone.